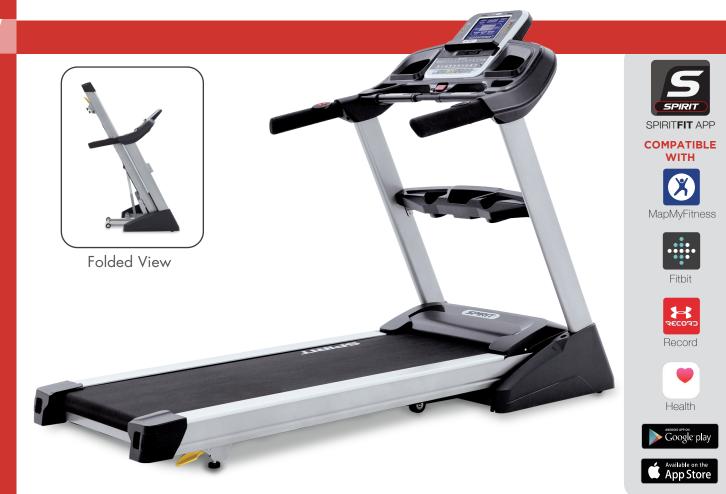

The XT485 is our premium treadmill in a fold-up frame design. This workhorse has a 22" x 60" workout area and a 4.0HP motor. Our exclusive Fusion program integrates cardio and strength to help you achieve your fitness goals. These features, along with a large 9" blue backlit LCD and message center, help keep you motivated day after day.

## **FEATURES**

- Oversized 9" bright blue backlit LCD screen with separate Muscle Activation Profile and HR % Profile LED displays
- Direct Speed and Incline buttons to save time and make workouts more efficient
- Remote Handlebar Toggles for both speed and incline allow for secure workout changes without taking your hands off the side handlebars
- Contact and wireless heart rate monitoring options make your workouts more effective (chest strap transmitter included)
- Spacious 22" x 60" workout area with powerful 4.0HP motor
- Adjustable cooling fan and dual speakers with audio jack for comfort and entertainment
- Bluetooth compatible with SPIRIT FIT App to monitor and record your workout data

## **EQUIPMENT SPECIFICATIONS**

| •                 |                                                                                                                                                                              |
|-------------------|------------------------------------------------------------------------------------------------------------------------------------------------------------------------------|
| Console           | 9" Blue Backlit LCD, Heart Rate % Profile, Muscle Activation Profile, Tablet Friendly Reading Rack, Adjustable<br>Fan, Speakers w/3.5mm Audio Jack, Bluetooth SPIRIT FIT App |
| Programs          | Manual, Hill, Fat Burn, Cardio, Strength, Interval, Calories, Fusion, User 1-2, HR 1-2                                                                                       |
| Heart Rate        | Contact & Telemetric, Heart Rate Transmitter Strap Included                                                                                                                  |
| Speed/Incline     | 0.5 - 12 mph / 15 Levels                                                                                                                                                     |
| Handlebar Toggles | Yes, Speed & Incline                                                                                                                                                         |
| Drive Motor       | 4.0 HP                                                                                                                                                                       |
| Deck              | 1" Thickness                                                                                                                                                                 |
| Belt              | 22″ × 60″                                                                                                                                                                    |
| Rollers           | 2.5" (Crowned)                                                                                                                                                               |
| Frame             | Folding, Heavy-Gauge High Strength w/ Durable Powder Coat Paint                                                                                                              |
| Dimensions        | 82" × 35" × 57"                                                                                                                                                              |
| Product Weight    | 285 lbs.                                                                                                                                                                     |
| Max User Weight   | 425 lbs.                                                                                                                                                                     |
| WARRANTY INFOR    | MATION Residential Warranty: Frame/Motor/Deck: Lifetime, Parts: 10 years, Labor: 1 year                                                                                      |
|                   |                                                                                                                                                                              |