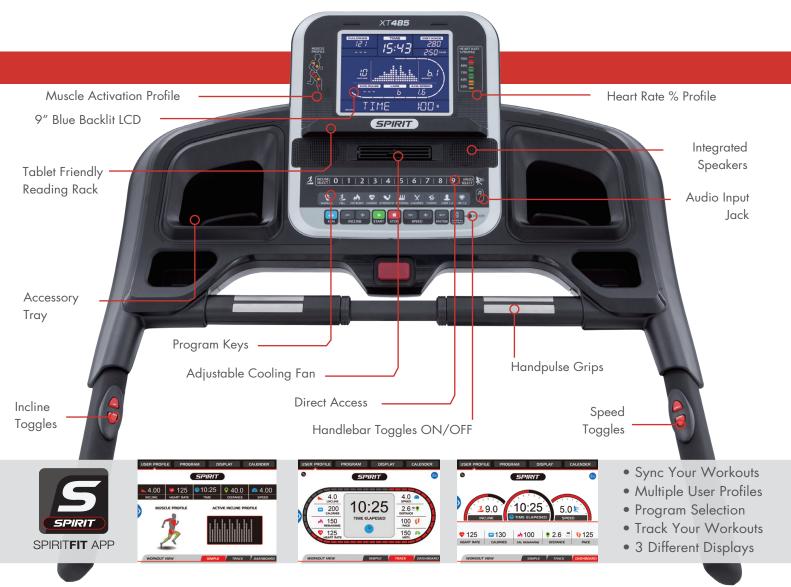

## **FEATURES**

- Oversized 9" bright blue backlit LCD screen with separate Muscle Activation Profile and HR % Profile LED displays
- Direct Speed and Incline buttons to save time and make workouts more efficient
- Remote Handlebar Toggles for both speed and incline allow for secure workout changes without taking your hands off the side handlebars
- Contact and wireless heart rate monitoring options make your workouts more effective (chest strap transmitter included)
- Spacious 22" x 60" workout area with powerful 4.0HP motor
- Adjustable cooling fan and dual speakers with audio jack for comfort and entertainment
- Bluetooth compatible with SPIRIT FIT App to monitor and record your workout data

## **EQUIPMENT SPECIFICATIONS**

| •                 |                                                                                                                                                                              |
|-------------------|------------------------------------------------------------------------------------------------------------------------------------------------------------------------------|
| Console           | 9" Blue Backlit LCD, Heart Rate % Profile, Muscle Activation Profile, Tablet Friendly Reading Rack, Adjustable<br>Fan, Speakers w/3.5mm Audio Jack, Bluetooth SPIRIT FIT App |
| Programs          | Manual, Hill, Fat Burn, Cardio, Strength, Interval, Calories, Fusion, User 1-2, HR 1-2                                                                                       |
| Heart Rate        | Contact & Telemetric, Heart Rate Transmitter Strap Included                                                                                                                  |
| Speed/Incline     | 0.5 - 12 mph / 15 Levels                                                                                                                                                     |
| Handlebar Toggles | Yes, Speed & Incline                                                                                                                                                         |
| Drive Motor       | 4.0 HP                                                                                                                                                                       |
| Deck              | 1" Thickness                                                                                                                                                                 |
| Belt              | 22″ × 60″                                                                                                                                                                    |
| Rollers           | 2.5" (Crowned)                                                                                                                                                               |
| Frame             | Folding, Heavy-Gauge High Strength w/ Durable Powder Coat Paint                                                                                                              |
| Dimensions        | 82" × 35" × 57"                                                                                                                                                              |
| Product Weight    | 285 lbs.                                                                                                                                                                     |
| Max User Weight   | 425 lbs.                                                                                                                                                                     |
| WARRANTY INFOR    | MATION Residential Warranty: Frame/Motor/Deck: Lifetime, Parts: 10 years, Labor: 1 year                                                                                      |
|                   |                                                                                                                                                                              |