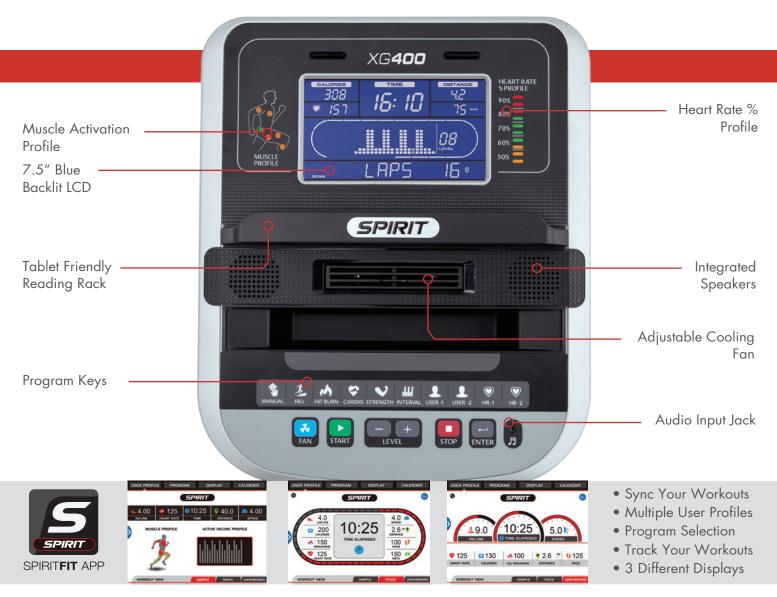

## **FEATURES**

- 7.5" bright blue backlit LCD screen with separate Muscle Activation Profile and HR % Profile LED displays
- Dual track system with concave roller wheels and aluminum rails for added stability and durability
- Contact and wireless heart rate monitoring options make your workouts more effective (chest strap transmitter included)
- Adjustable cooling fan and dual speakers with audio jack for comfort and entertainment
- Bluetooth compatible with SPIRIT FIT App to monitor and record your workout data

## **EQUIPMENT SPECIFICATIONS**

| Console                | 7.5" Blue Backlit LCD, Heart Rate % Profile, Muscle Activation Profile, Tablet Friendly Reading Rack,<br>Adjustable Conosle Angle, Adjustable Fan, Speakers w/3.5mm Audio Jack, Bluetooth SPIRIT FIT App |
|------------------------|----------------------------------------------------------------------------------------------------------------------------------------------------------------------------------------------------------|
| Programs               | Manual, Hill, Fat Burn, Cardio, Strength, Interval, User 1-2, HR 1-2                                                                                                                                     |
| Heart Rate             | Contact & Telemetric, Heart Rate Transmitter Strap Included                                                                                                                                              |
| Resistance             | 20 Levels with Safety Hand Brake                                                                                                                                                                         |
| Handlebar Toggles      | Yes, Resistance                                                                                                                                                                                          |
| Track System           | Dual Rail                                                                                                                                                                                                |
| Stride Length          | 20″                                                                                                                                                                                                      |
| Flywheel               | 30 lbs.                                                                                                                                                                                                  |
| Handle Bars            | Foam                                                                                                                                                                                                     |
| Adjustable Foot Pedals | N/A                                                                                                                                                                                                      |
| Dimensions             | 68" x 24" x 66"                                                                                                                                                                                          |
| Product Weight         | 207 lbs.                                                                                                                                                                                                 |
| Max User Weight        | 400 lbs.                                                                                                                                                                                                 |
| WARRANTY INFOR         | Residential Warranty: Frame/Brake: Lifetime, Parts: 10 years, Labor: 1 year                                                                                                                              |