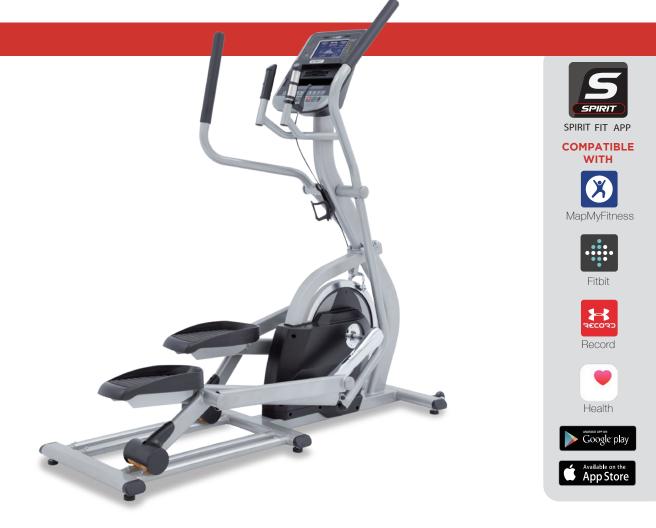

The XG400 features our patented direct drive technology and a heavy thirty pound flywheel to create a fluid and friction free motion unlike any elliptical trainer on the market. The XG400 is smooth even at high stride rates, making it the perfect product for sprint training or interval training. Whether you are looking to improve athletic performance or general conditioning, this trainer will help you achieve your goals.

## **FEATURES**

- 7.5" bright blue backlit LCD screen with separate Muscle Activation Profile and HR % Profile LED displays
- Dual track system with concave roller wheels and aluminum rails for added stability and durability
- Contact and wireless heart rate monitoring options make your workouts more effective (chest strap transmitter included)
- Adjustable cooling fan and dual speakers with audio jack for comfort and entertainment
- Bluetooth compatible with SPIRIT FIT App to monitor and record your workout data