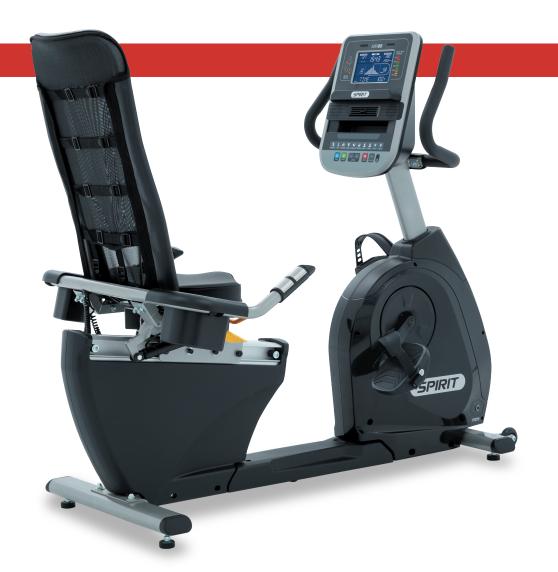

The XBR55 is our mid-priced semi-recumbent bike. It offers all of the conveniences of the XBR25 along with four additional programs, audio jack with speakers, remote handlebar controls, adjustable seat back angle, and wireless HR chest strap (included).

Seat Back Angle Adjustable

Pedals Oversized and Self Balancing w/ Fast Latching System

Seating High Density Seat w/ Adjustable Nylon Mesh Back

Remote Buttons Resistance, Seat Handlebar Mounted

Dimensions 57" x 30" x 50"