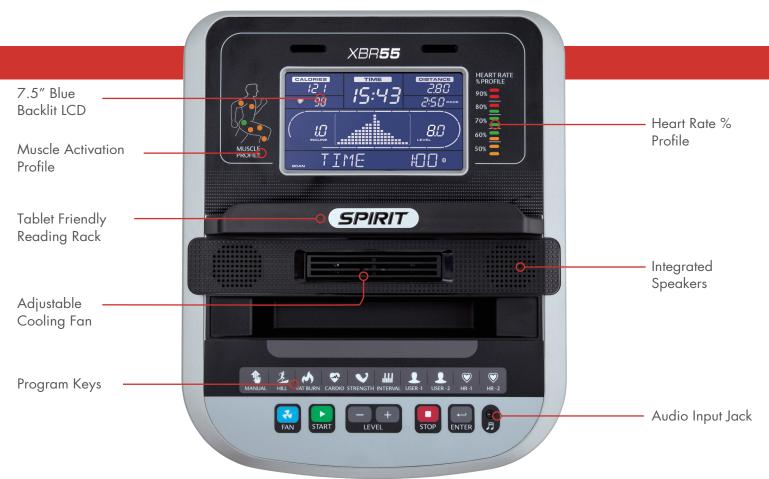

## **FEATURES**

- Oversized 7.5" bright blue backlit LCD screen with separate Muscle Activation Profile and HR % Profile LED displays
- Remote Handlebar Toggles for convenient resistance changes without taking your hands off the seat handles
- Contact and wireless heart rate monitoring options make your workouts more effective (chest strap transmitter included)
- Adjustable cooling fan and dual speakers with audio jack for comfort and entertainment
- Easy access seat adjustments for fore/aft and reclining backrest positions
- Bluetooth compatible with SPIRIT FIT App to monitor and record your workout data

## **EQUIPMENT SPECIFICATIONS**

Console

7.5" Blue Backlit LCD, Heart Rate % Profile, Muscle Activation Profile, Tablet Friendly Reading Rack,
Adjustable Console Angle, Adjustable Fan, Speakers w/3.5mm Audio Jack, Bluetooth SPIRIT FIT App

Programs Manual, Hill, Fat Burn, Cardio, Strength, Interval, User 1-2, HR 1-2

Heart Rate Contact and Telemetric, Heart Rate Transmitter Strap Included

Resistance Levels 20 Levels

Hand Pulse Grips Yes

Flywheel 24 lbs.