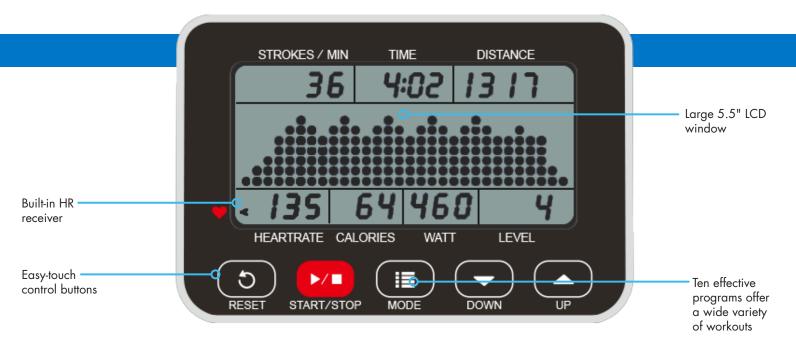

## **CRW800** CONSOLE FEATURES

The advanced monitor is sophisticated yet easy to use. Utilizing the large 5.5" display, all of the workout data is highly visible and well organized for easy reference. To eliminate the need to pause your workout to adjust the level of resistance, the CRW800 incorporates an advanced wireless remote system that allows you to adjust resistance on-the-fly with just your thumbs on the pull handle. In addition to the clearly defined display segments, the center display scans between program profile and 500m time.

### **EQUIPMENT SPECIFICATIONS**

**Console** 5.5" LCD, adjustable console angle and console arm

Programs manual, distance, time, calories, 20/10 interval, 10/20 interval, custom interval, fat burn, cardio, strength, game