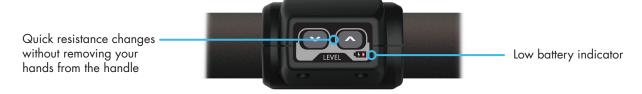

### REMOTE HANDLE CONTROLS

## **CRW800** CONSOLE FEATURES

The advanced monitor is sophisticated yet easy to use. Utilizing the large 5.5" display, all of the workout data is highly visible and well organized for easy reference. To eliminate the need to pause your workout to adjust the level of resistance, the CRW800 incorporates an advanced wireless remote system that allows you to adjust resistance on-the-fly with just your thumbs on the pull handle. In addition to the clearly defined display segments, the center display scans between program profile and 500m time.