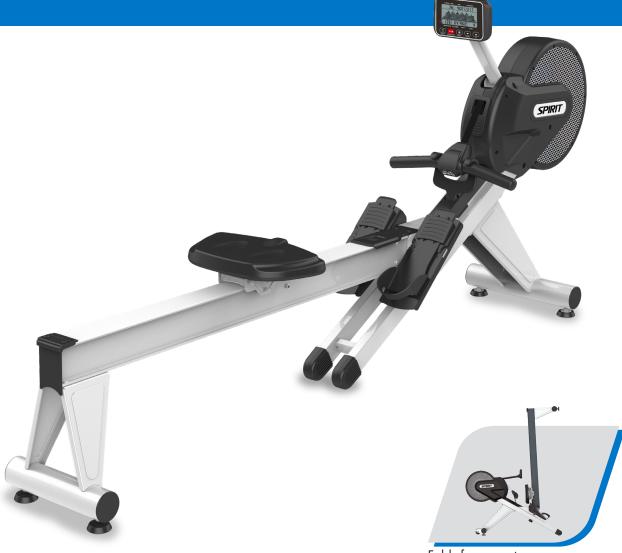

Folds for easy storage

The CRW800 Rower combines a long list of high performance features with a reliable design. From the convenience of the 20" frame height and folding storage design to the combined air/magnetic resistance and remote handle controls, the CRW800 is sure to impress. It is the perfect addition to a corporate fitness or recreation center, school or hotel because the ease of use and resulting unparalleled full-body workout are second to none. Plus, the built-in generator allows placement of the rower nearly anywhere – no plug required!

# **CRW800** ROWER

- Air and magnetic resistance (16 levels) for smooth and consistent operation
- Wireless remote handle controls allow quick changes to resistance
- Built-in generator, no plug required
- Fold-up frame design for easy storage
- Commercial grade handle strap is both smooth and reliable
- Solid steel frame with aluminum monorail
- Durable stainless steel fan cover
- Flex pedals with easy-adjust numbered settings
- Adjustable console angle and height for the perfect viewing angle