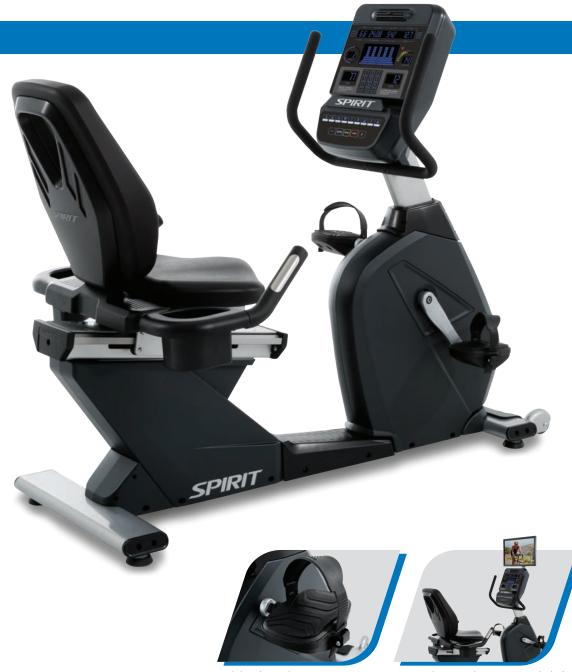

Pedal with Ratcheting Strap

Optional TV Bracket (TV not included)

Built to last, the CR900 Semi-Recumbent Bike takes workout ease and comfort to a new level. Step-through design makes it easy for all users to enter and exit the bike. Molded foam seat that infinitely adjust along the seat rail and quick ratcheting pedals make it quick and easy to get on and go. Commercial crank assembly and extra-large roller bearings provide fluid pedal motion.

## **CR900** SEMI-RECUMBENT BIKE

- Extra wide, 8 groove poly-v belt, spring loaded idler for reduced belt tension for longer belt and bearing life
- Step-through design with easy infinite seat adjustments provides a comfortable workout
- Oversized 1" crank axle along with heavy duty roller bearings for reliable longevity
- Easy in and out ratcheting pedals with 2-degree pedal inversion for a comfortable workout
- Generator system allows the unit to be placed in any location