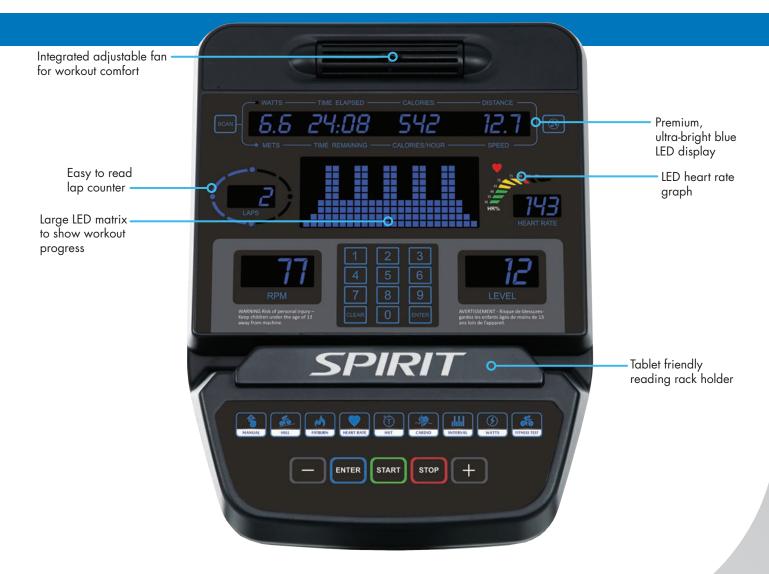

## **EQUIPMENT SPECIFICATIONS**

| Console         | premium, ultra-bright blue LED display with built in fan, integrated reading rack, with C-Safe port<br>and power port for TV remote, heart rate graph bar |
|-----------------|-----------------------------------------------------------------------------------------------------------------------------------------------------------|
| Programs        | manual, hill, fat burn, heart rate, HIIT, cardio, interval, watts, fitness test                                                                           |
| Heart Rate      | contact and telemetric compatible (chest strap sold separately)                                                                                           |
| Resistance      | 40 levels                                                                                                                                                 |
| Drive Train     | extra wide, 8 groove poly-v belt with spring loaded idler                                                                                                 |
| Power           | self-generating                                                                                                                                           |
| Flywheel System | 30 lbs. with 9.5:1 pedal to flywheel ratio                                                                                                                |
| Pedals          | ratcheting pedals with 2-degree inversion                                                                                                                 |
| Frame           | epoxy hybrid, double powder coated, heavy gauge high strength steel                                                                                       |
| Dimensions      | 67" x 29" x 49"                                                                                                                                           |
| Product Weight  | 194 lbs.                                                                                                                                                  |
| Max User Weight | 450 lbs.                                                                                                                                                  |
|                 |                                                                                                                                                           |